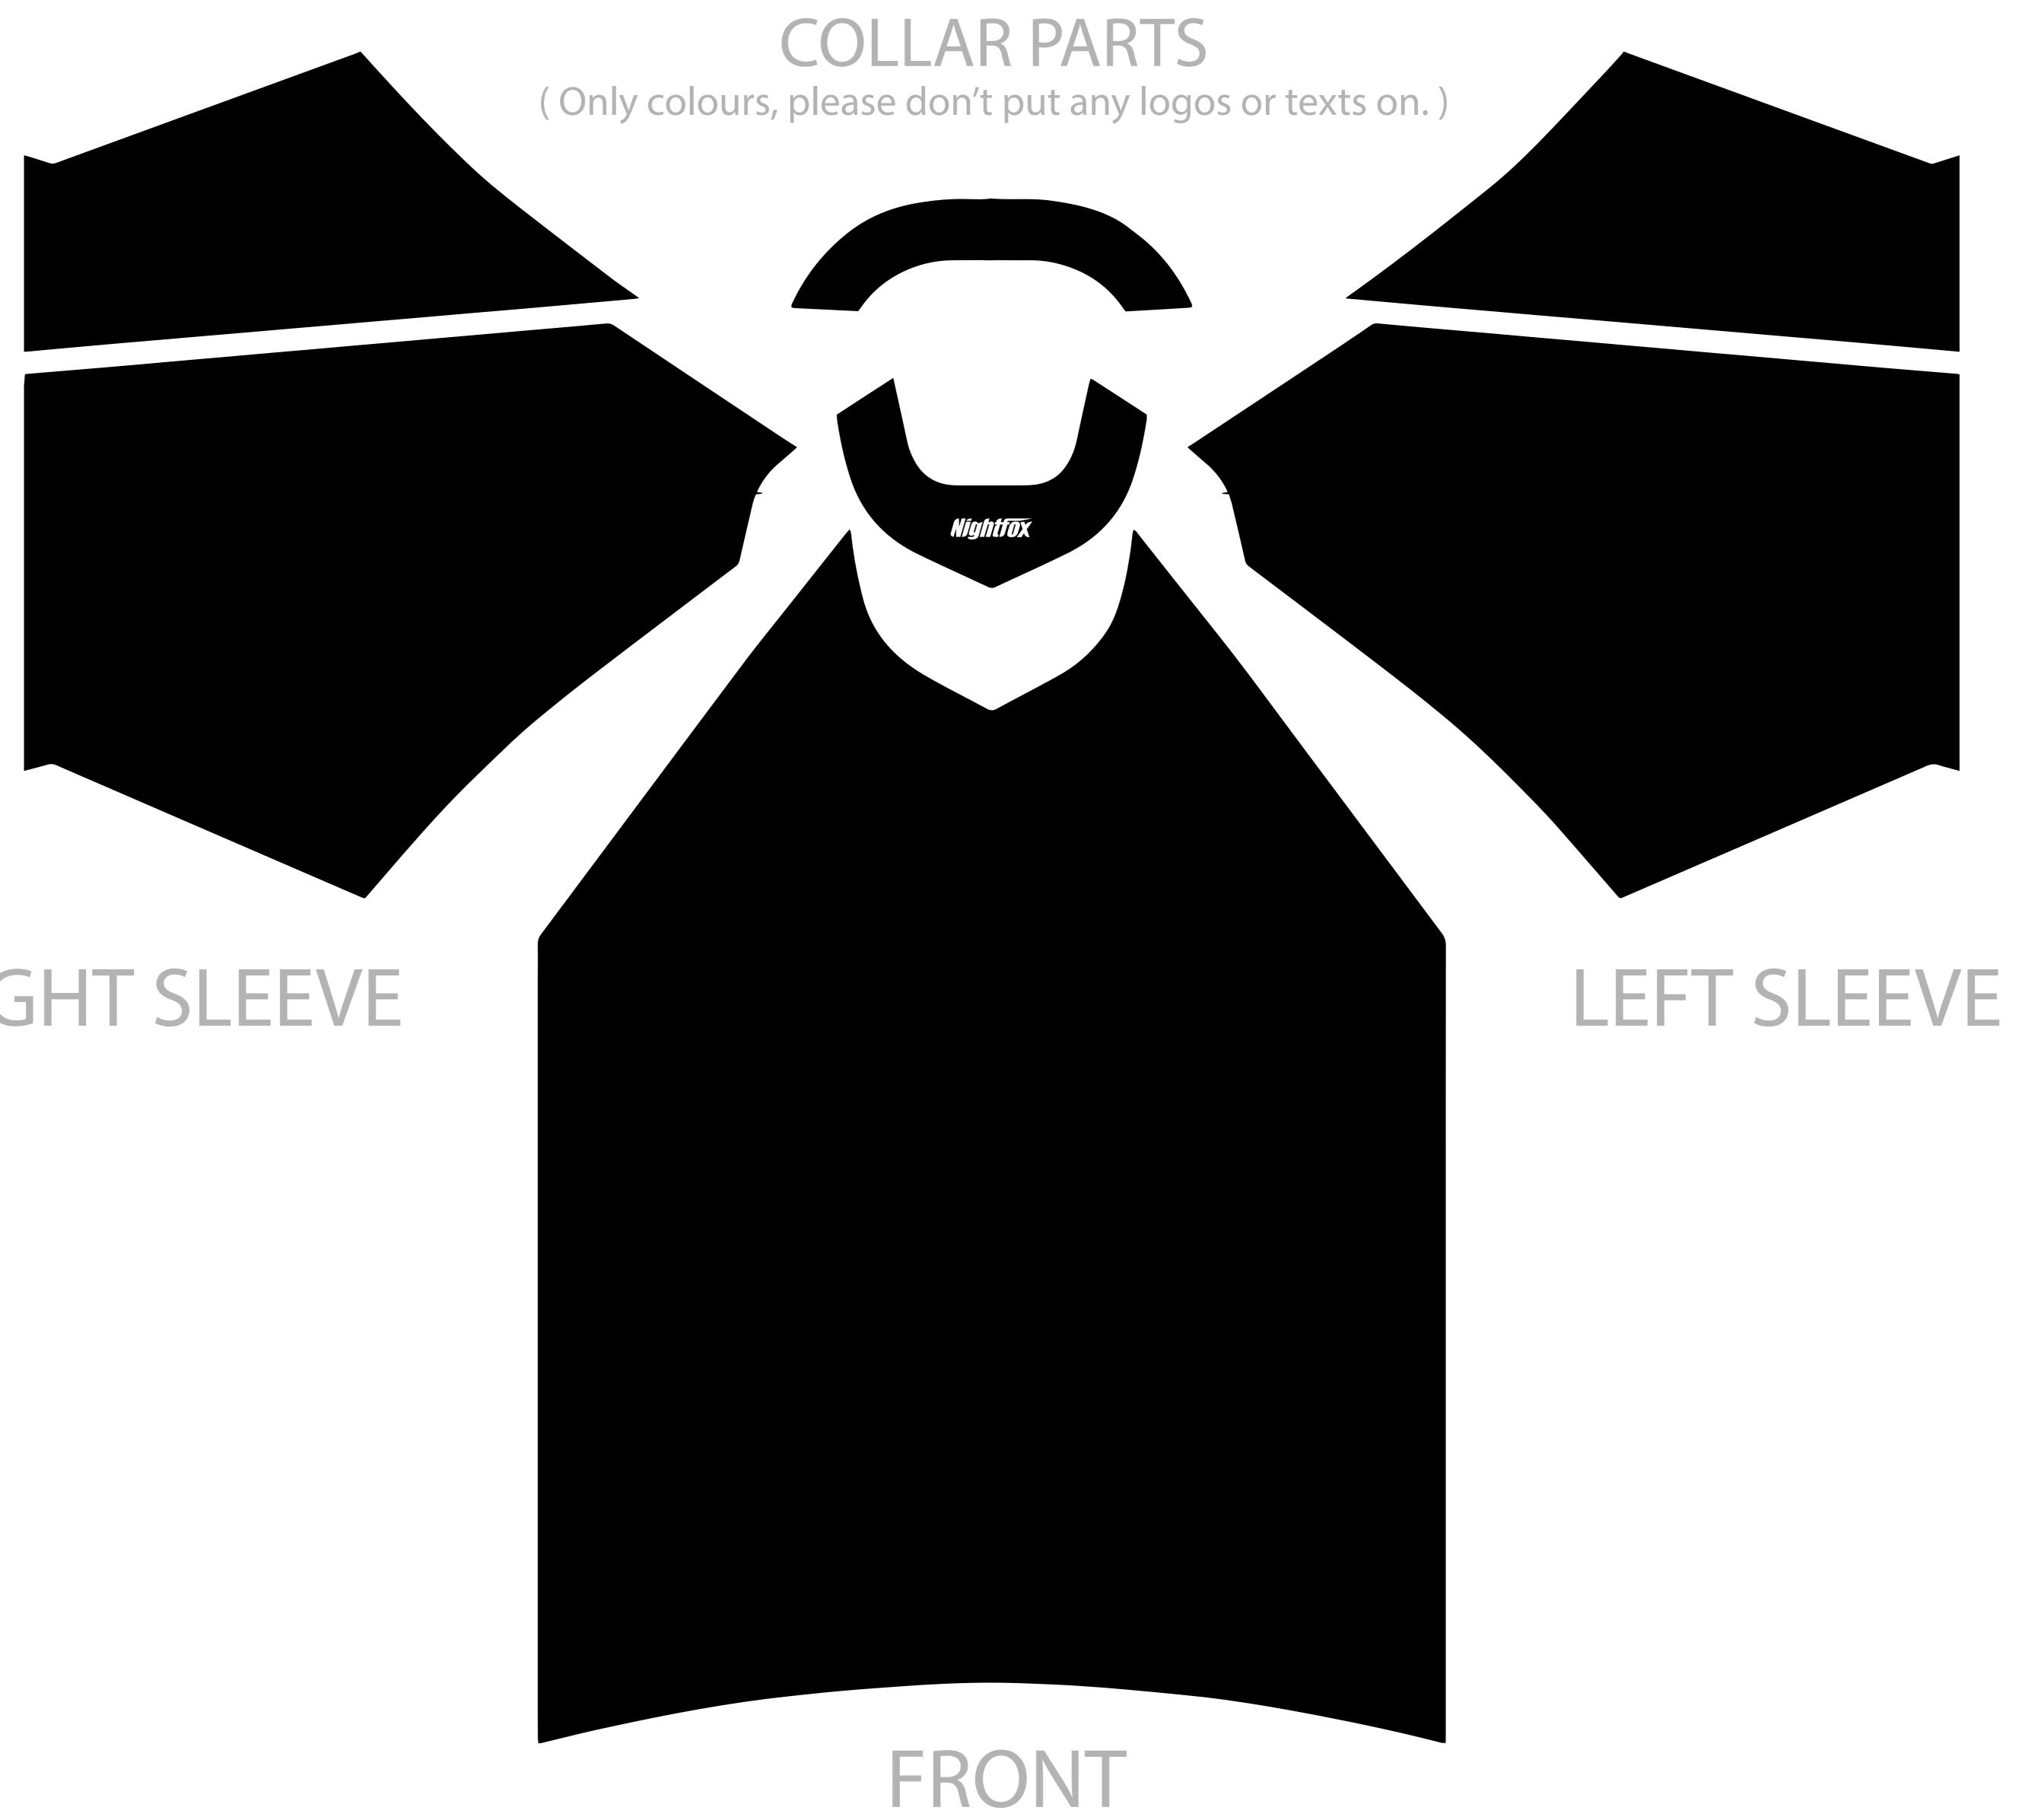

# **I ART TEMPLATE**

# TEMPLATE INSTRUCTIONS

Art can be submitted using pattern edges as clipping masks or with bleed art simply layed over top of Design Template.

- Position all graphics and logos in the design layer.

- "Create Outlines" or supply font files for all text.

- Actual size is 50% smaller than the original garment.

- Save your artwork as PDF or AI file and retain the edit function of Illustrator.

- Color profile is RGB, please do not change it to CMYK.

## **RIGHT SLEEVE**

ALL ARTWORK AND LOGOS SUBMITTED WILL BE REVIEWED BEFORE ORDER BEGINS