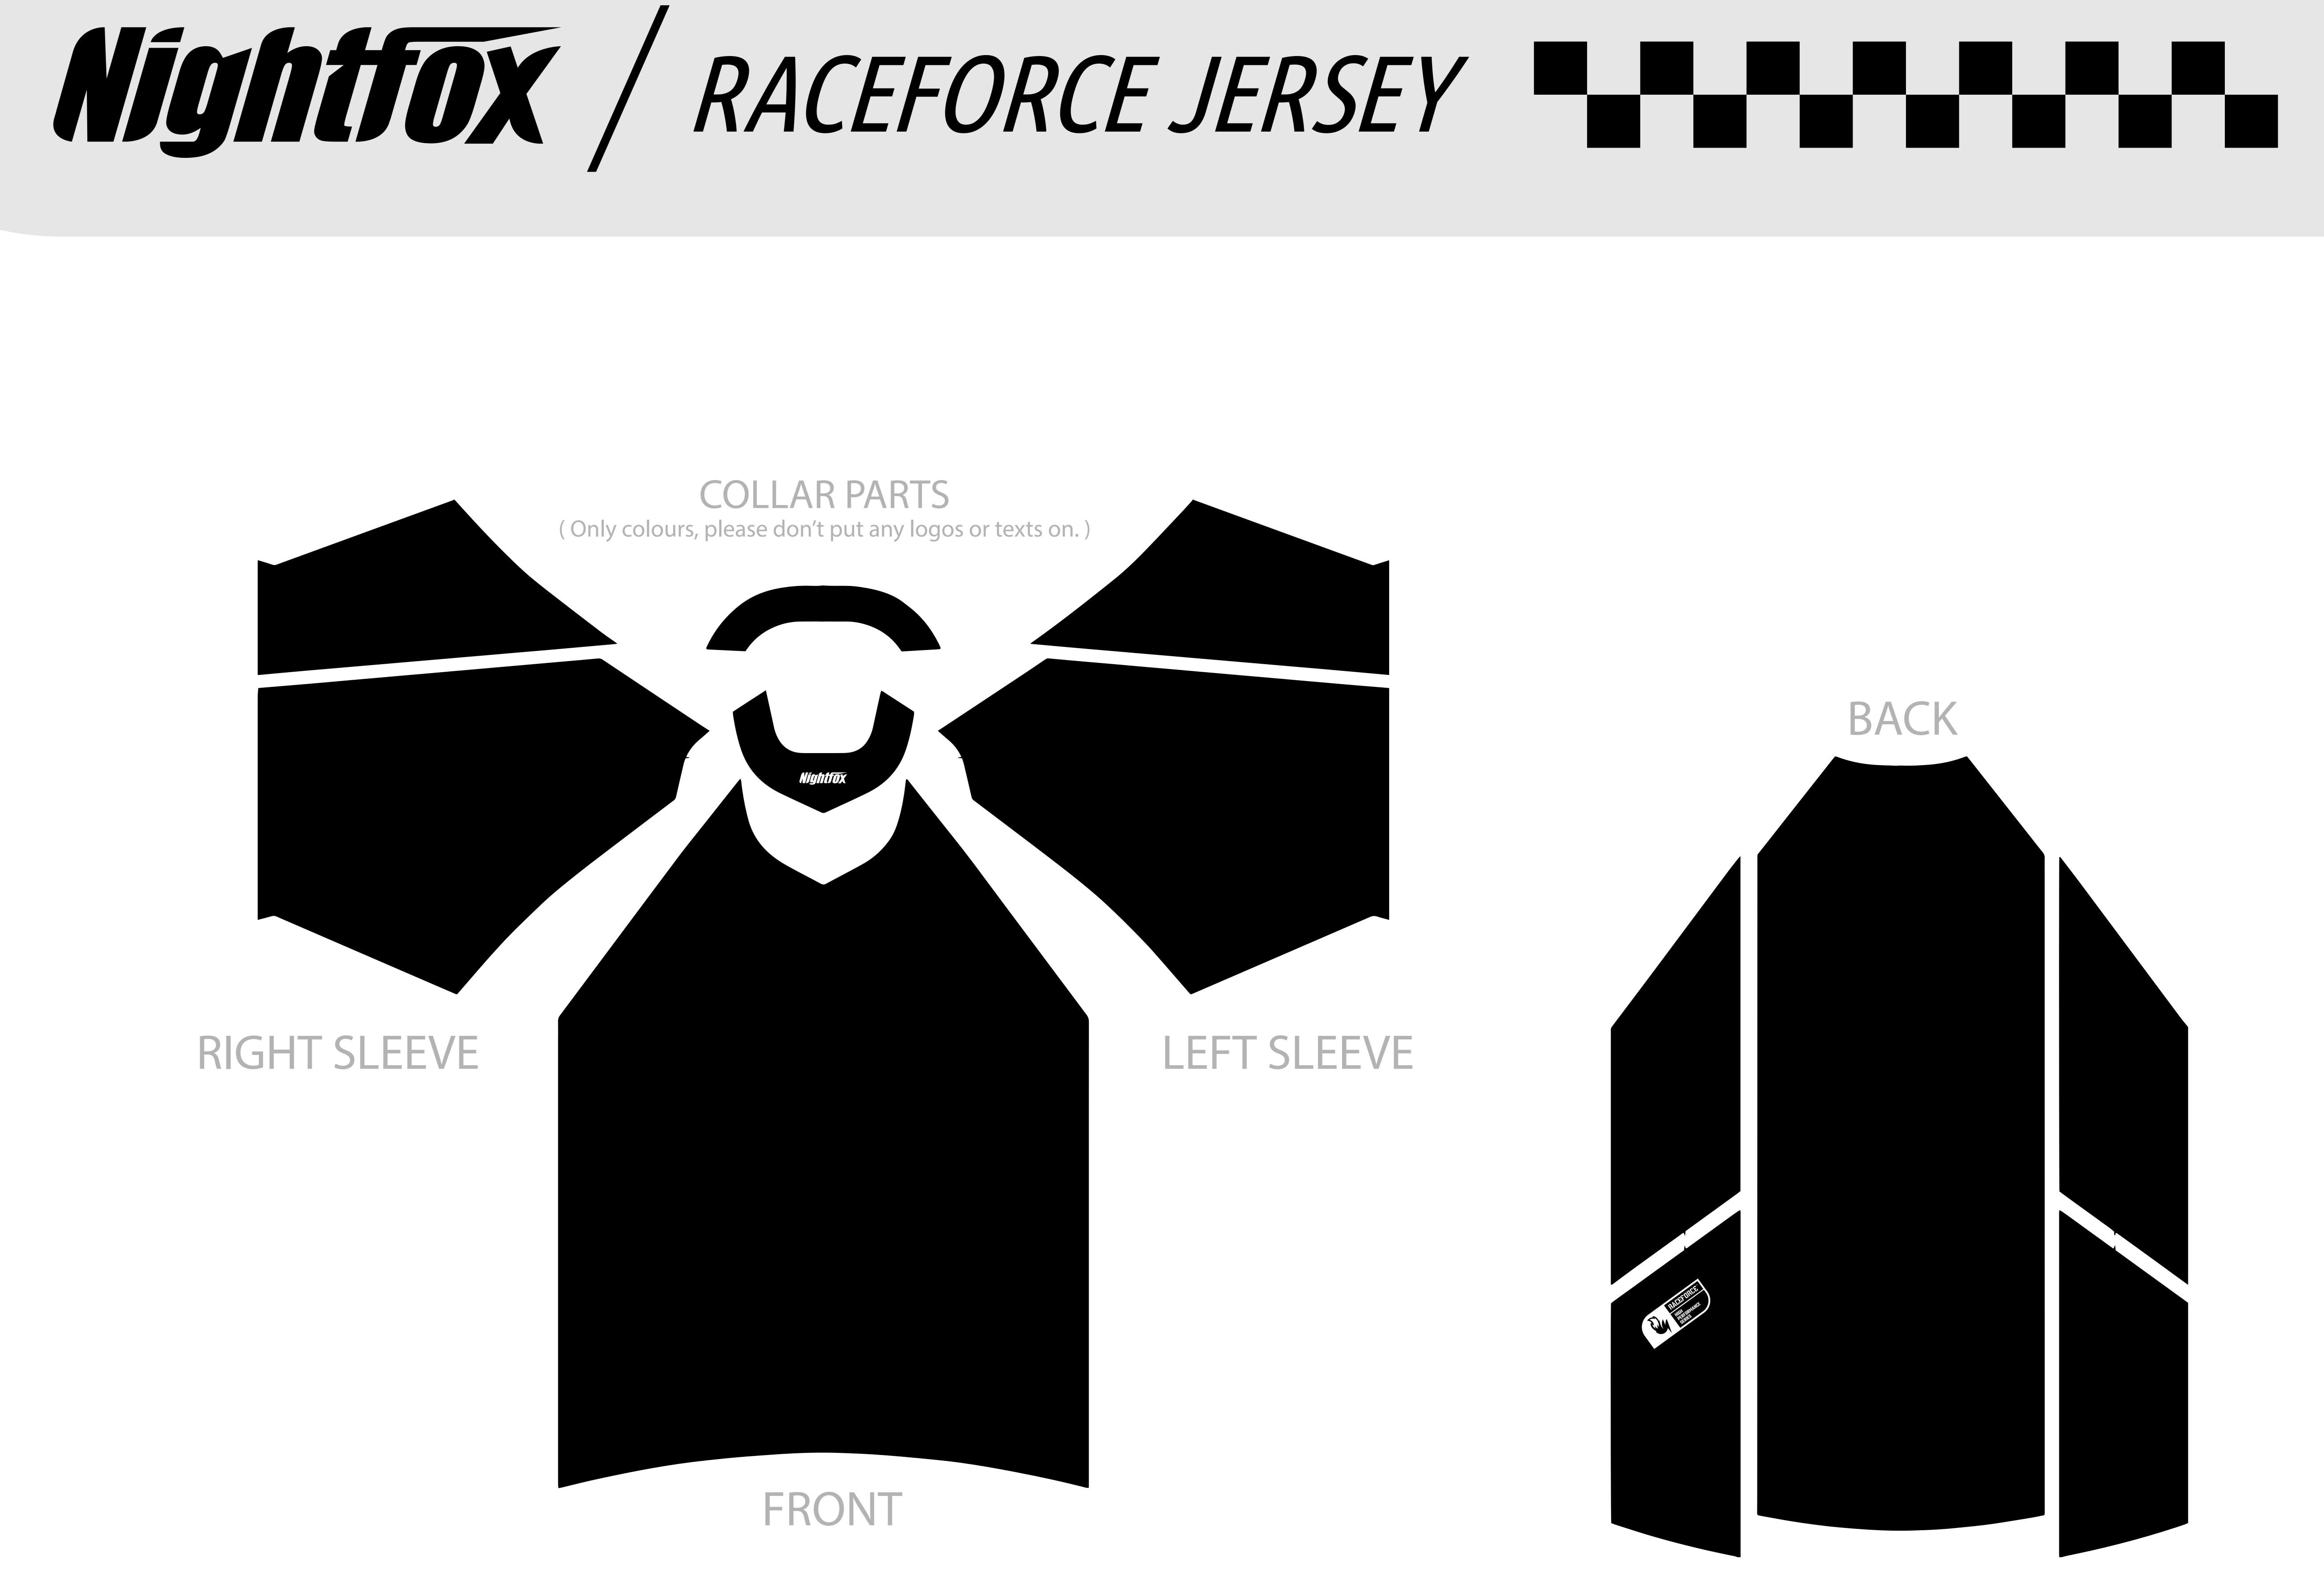

# **I ART TEMPLATE**

# TEMPLATE INSTRUCTIONS

Art can be submitted using pattern edges as clipping masks or with bleed art simply layed over top of Design Template.

- Position all graphics and logos in the design layer.

- "Create Outlines" or supply font files for all text.

- Actual size is 50% smaller than the original garment.

- Save your artwork as PDF or AI file and retain the edit function of Illustrator.

- Color profile is RGB, please do not change it to CMYK.

## **RIGHT SLEEVE**

ALL ARTWORK AND LOGOS SUBMITTED WILL BE REVIEWED BEFORE ORDER BEGINS